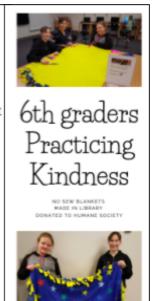

While the no sew blanket maker project in library was for all elementary - it was the 6th grade girls that rocked the project. By end of the week, Library will have 6 blankets to donate to the Humane Society.