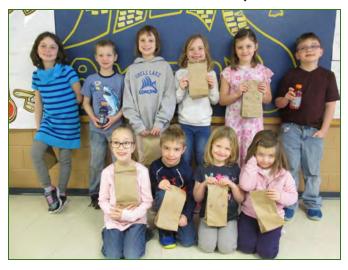

# Laker Way Winners!!

**Primary** Back: Joya Siebens, Tucker Allen, Jada Meeds, Mallori Peterson, Emma Nickell, Harley Peterson. Front: Caroline Trevino, Cohlton Kemp, Sabra Scheu, Lily Arnes

**3-6** Back: Quinn Schenkenberg, Kloey Berger, Spencer Palmer, Joey Harrington, Angel Delgado. Front: Vanessa Schultz, Aria Hershey, Kara Nerbun, Selene Johnson