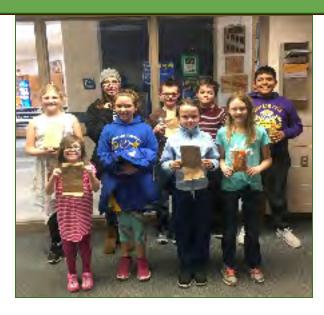

### **Science Olympiad Qualifiers!!**

Our Gold (Varsity) team qualified for the 2019 Wisconsin Science Olympiad State competition!!! State is at UW-Stout this year on March 15 & 16. There are four Regionals in the state. Shell Lake competes in the West Regional and took 7th place yesterday. Please congratulate the students below for bringing home medals.

- Megan Anderson & Cassidy Whiteside- 4th Place in Food Science
- Anna Mikula & Carly Osborn- 4th Place in Write It Do It
- Erick Haynes & Jasper McCracken- 3rd Place in Boomilever

- Joe Uchytil- 4th Place in Thermodynamics
- Erick Haynes & Andrew Martin- 4th Place in Mousetrap Vehicle
- Katie Cox & Cassidy Whiteside- 3rd Place in Disease Detectives