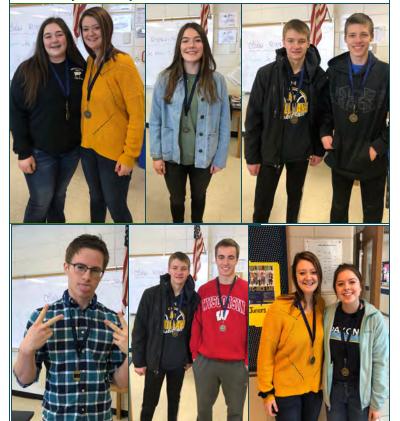

### **Science Olympiad Qualifiers!!**

Our Gold (Varsity) team qualified for the 2019 Wisconsin Science Olympiad State competition!!! State is at UW-Stout this year on March 15 & 16. There are four Regionals in the state. Shell Lake competes in the West Regional and took 7th place yesterday. Please congratulate the students below for bringing home medals.

- Megan Anderson & Cassidy Whiteside- 4th Place in Food Science
- Anna Mikula & Carly Osborn- 4th Place in Write It Do It
- Erick Haynes & Jasper McCracken- 3rd Place in Boomilever

- Joe Uchytil- 4th Place in Thermodynamics
- Erick Haynes & Andrew Martin- 4th Place in Mousetrap Vehicle
- Katie Cox & Cassidy Whiteside- 3rd Place in Disease Detectives