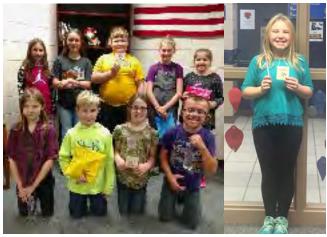

Laker Way Winners

Primary: Bryce Kemp, Sawyer Pearson, David Petz, and Tucker Allen

Jessica Schrankel

3-6: Back-Keanna Mullenix, Kylee Dahlstrom, Samuel Shelton, Daphni Stoner, Kaelin Farley, Front-Jaden Iorns, Ayden Kemp, Aubrie Marker Kyle Milton

Breanna Gleason