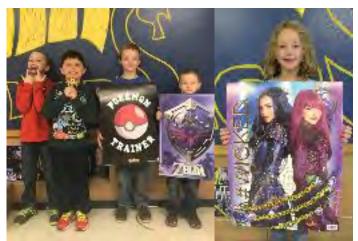

Laker Way Winners

Primary: Bryce Kemp, Sawyer Pearson, David Petz, and Tucker Allen

Jessica Schrankel

3-6: Back-Keanna Mullenix, Kylee Dahlstrom, Samuel Shelton, Daphni Stoner, Kaelin Farley, Front-Jaden Iorns, Ayden Kemp, Aubrie Marker Kyle Milton